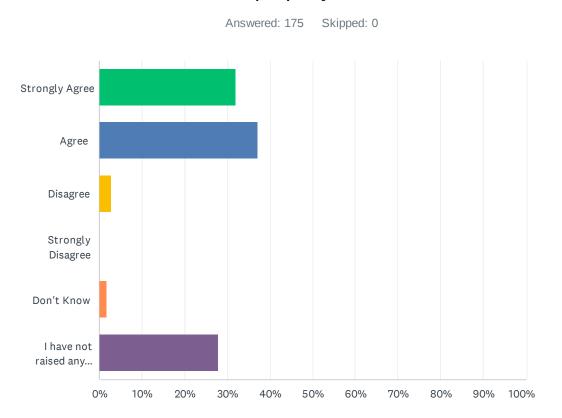

# Q6 When I have raised concerns with the school they have been dealt with properly.

| ANSWER CHOICES                 | RESPONSES |    |
|--------------------------------|-----------|----|
| Strongly Agree                 | 32.00%    | 56 |
| Agree                          | 37.14%    | 65 |
| Disagree                       | 2.86%     | 5  |
| Strongly Disagree              | 0.00%     | 0  |
| Don't Know                     | 1.71%     | 3  |
| I have not raised any concerns | 28.00%    | 49 |
| Total Respondents: 175         |           |    |