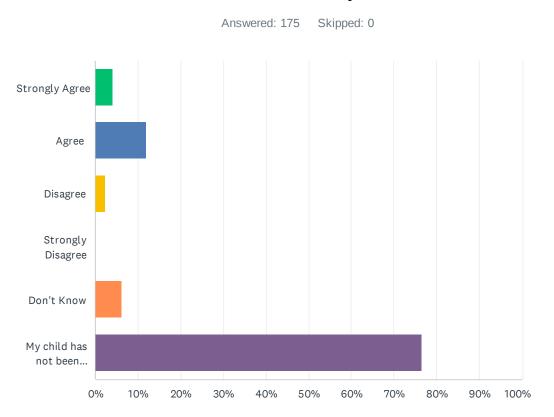

### Q4 My child has been bullied and the school dealt with the bullying quickly and effectively.

| ANSWER CHOICES                | RESPONSES |     |
|-------------------------------|-----------|-----|
| Strongly Agree                | 4.00%     | 7   |
| Agree                         | 12.00%    | 21  |
| Disagree                      | 2.29%     | 4   |
| Strongly Disagree             | 0.00%     | 0   |
| Don't Know                    | 6.29%     | 11  |
| My child has not been bullied | 76.57%    | 134 |
| Total Respondents: 175        |           |     |