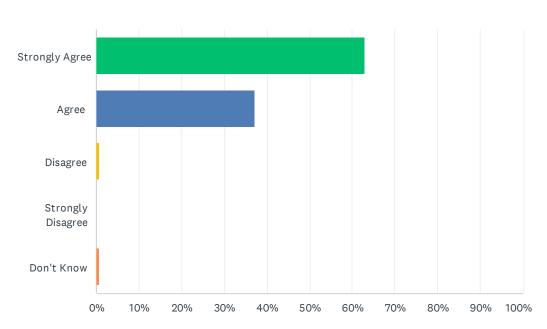

#### Q1 My child is happy at this school.

Answered: 175 Skipped: 0

| ANSWER CHOICES         | RESPONSES  |
|------------------------|------------|
| Strongly Agree         | 62.86% 110 |
| Agree                  | 37.14% 65  |
| Disagree               | 0.57% 1    |
| Strongly Disagree      | 0.00% 0    |
| Don't Know             | 0.57% 1    |
| Total Respondents: 175 |            |