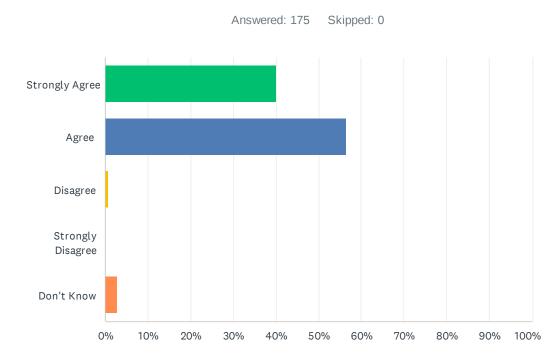

### Q5 The school makes me aware of what my child will learn during the year.

| ANSWER CHOICES         | RESPONSES |    |
|------------------------|-----------|----|
| Strongly Agree         | 44.00%    | 77 |
| Agree                  | 49.71%    | 87 |
| Disagree               | 4.00%     | 7  |
| Strongly Disagree      | 0.00%     | 0  |
| Don't Know             | 2.86%     | 5  |
| Total Respondents: 175 |           |    |