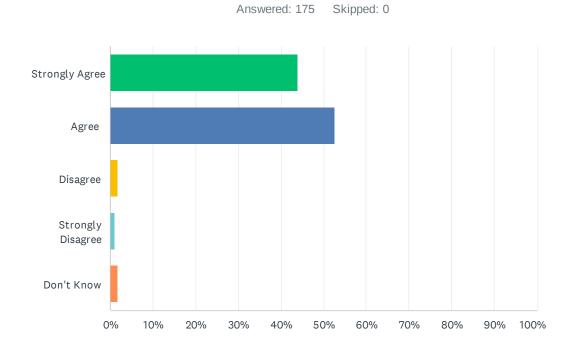

#### Q2 My child feels safe at this school.

| ANSWER CHOICES         | RESPONSES |     |
|------------------------|-----------|-----|
| Strongly Agree         | 66.29%    | 116 |
| Agree                  | 34.29%    | 60  |
| Disagree               | 0.00%     | 0   |
| Strongly Disagree      | 0.00%     | 0   |
| Don't Know             | 0.00%     | 0   |
| Total Respondents: 175 |           |     |