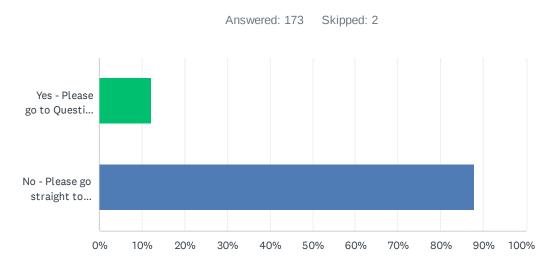

# Q7 Does your child have special educational needs and/or disabilities (SEND)?

| ANSWER CHOICES                         | RESPONSES |     |
|----------------------------------------|-----------|-----|
| Yes - Please go to Question 9          | 12.14%    | 21  |
| No - Please go straight to Question 10 | 87.86%    | 152 |
| Total Respondents: 173                 |           |     |