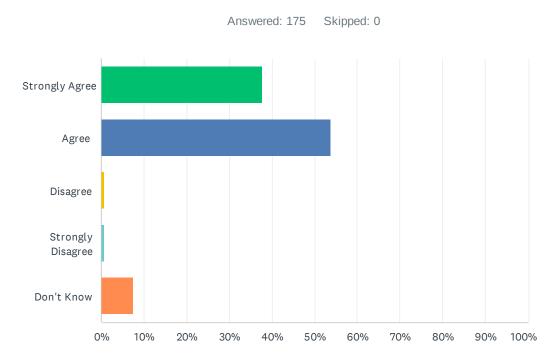

#### Q14 The school supports my child's wider personal development.

| ANSWER CHOICES         | RESPONSES |
|------------------------|-----------|
| Strongly Agree         | 37.71% 66 |
| Agree                  | 53.71% 94 |
| Disagree               | 0.57% 1   |
| Strongly Disagree      | 0.57% 1   |
| Don't Know             | 7.43% 13  |
| Total Respondents: 175 |           |