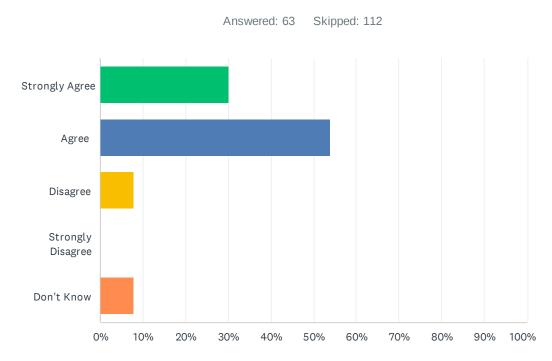

#### Q9 The school has high expectations for my child.

| ANSWER CHOICES        | RESPONSES |    |
|-----------------------|-----------|----|
| Strongly Agree        | 30.16%    | 19 |
| Agree                 | 53.97%    | 34 |
| Disagree              | 7.94%     | 5  |
| Strongly Disagree     | 0.00%     | 0  |
| Don't Know            | 7.94%     | 5  |
| Total Respondents: 63 |           |    |