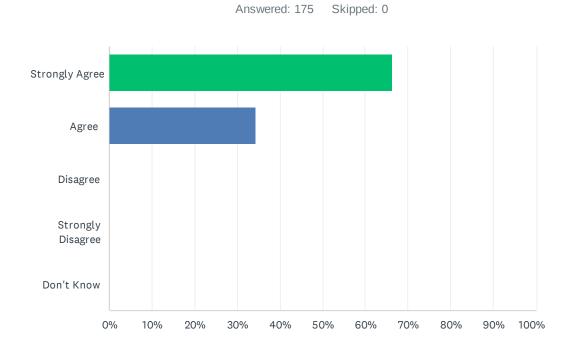

#### Q2 My child feels safe at this school.

| ANSWER CHOICES         | RESPONSES |     |
|------------------------|-----------|-----|
| Strongly Agree         | 66.29%    | 116 |
| Agree                  | 34.29%    | 60  |
| Disagree               | 0.00%     | 0   |
| Strongly Disagree      | 0.00%     | 0   |
| Don't Know             | 0.00%     | 0   |
| Total Respondents: 175 |           |     |