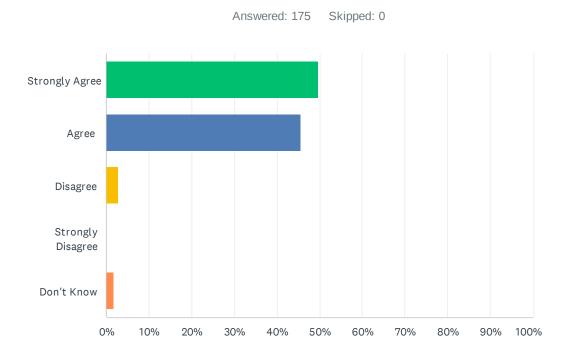

| ANSWER CHOICES         | RESPONSES |   |
|------------------------|-----------|---|
| Strongly Agree         | 53.71% 94 | ł |
| Agree                  | 41.71% 73 | 3 |
| Disagree               | 0.00%     | ) |
| Strongly Disagree      | 0.57% 1   | L |
| Don't Know             | 5.14% 9   | ) |
| Total Respondents: 175 |           |   |