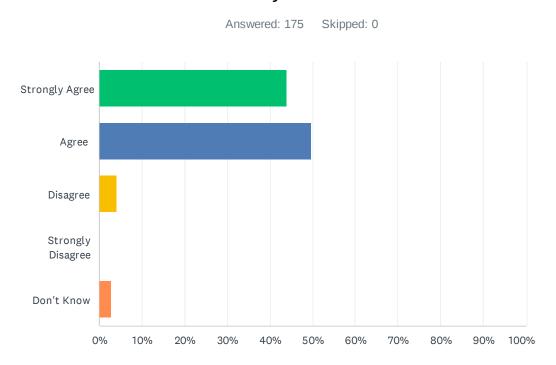

| ANSWER CHOICES         | RESPONSES |   |
|------------------------|-----------|---|
| Strongly Agree         | 53.71% 94 | ł |
| Agree                  | 41.71% 73 | 3 |
| Disagree               | 0.00%     | ) |
| Strongly Disagree      | 0.57% 1   | L |
| Don't Know             | 5.14% 9   | ) |
| Total Respondents: 175 |           |   |