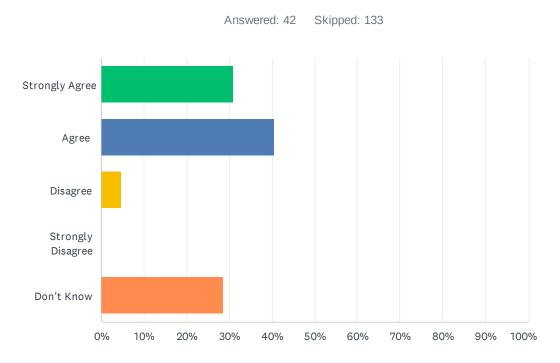

### Q8 How strongly do you agree with this statement: 'My child has SEND, and the school gives them the support they need to succeed.'

| ANSWER CHOICES        | RESPONSES |    |
|-----------------------|-----------|----|
| Strongly Agree        | 30.95%    | 13 |
| Agree                 | 40.48%    | 17 |
| Disagree              | 4.76%     | 2  |
| Strongly Disagree     | 0.00%     | 0  |
| Don't Know            | 28.57%    | 12 |
| Total Respondents: 42 |           |    |