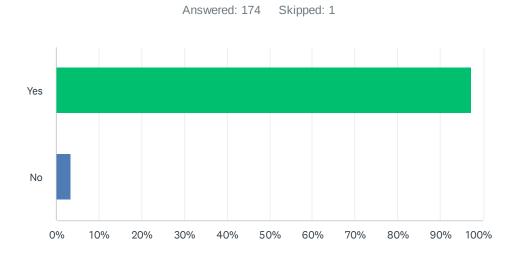

#### Q15 I would recommend this school to another parent.

| ANSWER CHOICES         | RESPONSES  |
|------------------------|------------|
| Yes                    | 97.13% 169 |
| No                     | 3.45% 6    |
| Total Respondents: 174 |            |