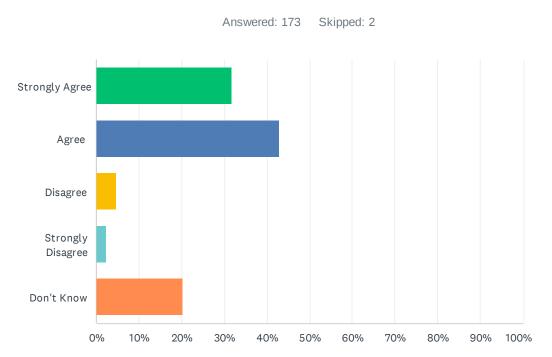

### Q13 My child can take part in clubs and activities at this school.

| ANSWER CHOICES         | RESPONSES |    |
|------------------------|-----------|----|
| Strongly Agree         | 31.79%    | 55 |
| Agree                  | 42.77%    | 74 |
| Disagree               | 4.62%     | 8  |
| Strongly Disagree      | 2.31%     | 4  |
| Don't Know             | 20.23%    | 35 |
| Total Respondents: 173 |           |    |