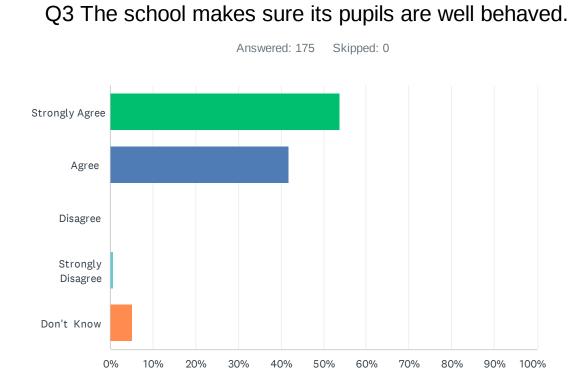

| ANSWER CHOICES         | RESPONSES |   |
|------------------------|-----------|---|
| Strongly Agree         | 53.71% 94 | ł |
| Agree                  | 41.71% 73 | 3 |
| Disagree               | 0.00%     | ) |
| Strongly Disagree      | 0.57% 1   | L |
| Don't Know             | 5.14% 9   | ) |
| Total Respondents: 175 |           |   |